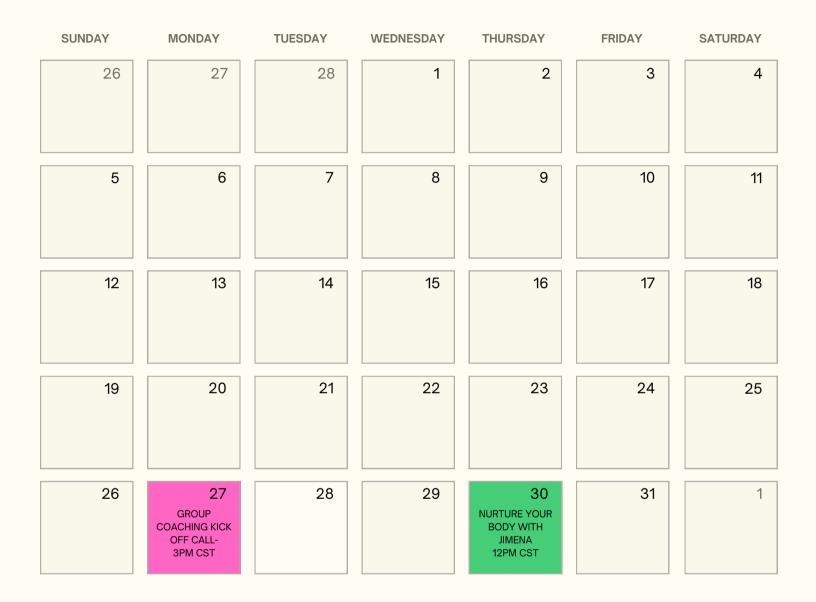

#### MARCH 2023

| MERCEDES WILL DO ONE 15-30 MINUTE EXTRA IMPROMPTU<br>COACHING SESSION ON THE FACEBOOK GROUP EACH WEEK, ON<br>THE FIRST 3 WEEKS OF EACH MONTH. | REFER TO THIS WEBSITE<br>CALENDAR: CHECK YOUR WELCOME EMAIL WHERE<br>AN INVITATION TO ADD THIS CALENDAR TO YOUR<br>CALENDAR HAS BEEN SENT. |
|-----------------------------------------------------------------------------------------------------------------------------------------------|--------------------------------------------------------------------------------------------------------------------------------------------|